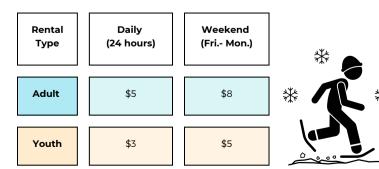

Please see the Team Reach app for play instructions. Paddles are recommended, but not required.

**Day:** Saturday

Dates: happening now-April 26

Time: 7:00 am- 11:00 am
Location: LMMS Gym

Fee: FREE!

#### **WALK WITH US!**

The hallways of Lake Mills High School are available for community walking on Tuesday and Thursday mornings from 6:30 am -7:30 am. Join us for a walk inside the high school during the winter months.

Time: 6:30 am-7:30 am

**Days:** Tuesdays and Thursdays **Dates:** January 7-March 20

**Location:** LMHS Hallways (enter through the main doors)

Fee: FREE!



#### **SNOWSHOE RENTAL**

LMCRD has snowshoes available for the whole family to rent! We have both Adult S/M and L/XL as well as youth sizes! A \$25 (refundable) security deposit is required at time of rental.



# ADULT ENRICHMENT

# A TASTE OF SPANISH LANGUAGE AND CULTURE

Take a 5-week journey through the vibrant world of Spanish-speaking cultures! Each week brings a new cultural theme - from music to foods to colorful art and festive traditions. You'll learn essential Spanish phrases and vocabulary that match our weekly theme, making language learning fun. This class is perfect for beginners who want to explore the Spanish language basics while discovering the rich traditions of Spanish-speaking countries.

Registration deadline: November 12

Day: Tuesday

Dates: November 19-December 17

**Time:** 5:30 pm-6:30 pm

**Location:** LMHS Art Room (enter through Door 6)

Fee: \$20 R/ \$30 NR

# DESCUBRE EL IDIOMA Y LA CULTURA INGLESA

¡Embárcate en un viaje de 5 semanas por el fascinante mundo de l